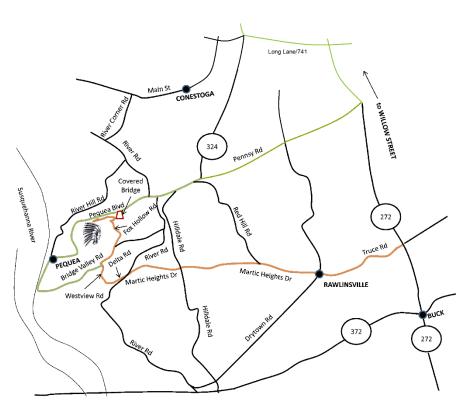

## **Directions for RVs/Travel Trailers**

There are multiple methods of getting to our campground. We are located just off Route 324 in Pequea, PA.

Our physical address is 86 Fox Hollow Road, Pequea, PA 17565.

LATITUDE: 39.898592 LONGITUDE: -76.342590

Please be advised: Fox Hollow Road is a SHARP LEFT off of 324 South and has a covered bridge (11'6", 5 ton limit) to cross the creek. Following the directions below is advised for large vehicles and those hauling campers.

## From the North - green route

- From New Danville head southeast on 324 South/741 East
- Turn left on to 741 East/Long Lane. Go approx. 1.5 miles.
- Turn right on to 272 South/Willow Street Pike. Go approx. 4.5 miles.
- Turn right on to Pennsy Road.
- Straight at stop sign (crossing over Rawlinsville Road). Go approx. 2.5 miles.
- Continue straight at stop sign on to 324 South. Continue for approx. 4 miles.
- DO NOT TURN ON TO FOX HOLLOW ROAD FROM 324! You will pass the campground on your left, across the creek.
- At stop sign turn left on to River Hill Road. It becomes Bridge Valley Road. Follow for approx. 3 miles.
- Turn left on to Fox Hollow Road.
- Come down hill to covered bridge. Entrance is on left just before the covered bridge. Use the jug-handle on right to make the turn into the entrance.
- Follow lane one mile. Go past first camping area. Road widens at parking lot. Office/Store is red and white building on your left, over your shoulder.

## From the South - orange route

- From 272 North turn left on to Truce Road (at traffic light)
- Straight at 4 way stop becomes Martic Heights Drive
- Follow Martic Heights Drive (approx. 2.5 miles) to stop sign at Hilldale Road.
- Straight at stop sign (crossing over Hilldale Road).
- Go approx. 1 mile to stop sign and turn left onto River Road.
- Go less than 1/2 mile; turn right on to Delta Road. It becomes Westview Road. Go slowly...stop sign at bottom of hill.
- At stop sign turn right on to Bridge Valley Road.
- Turn left on to Fox Hollow Road.
- Come down hill to covered bridge. Entrance is on left just before the covered bridge. Use the jug-handle on right to make the turn into the entrance.
- Follow lane one mile. Go past first camping area. Road widens at parking lot. Office/Store is red and white building on your left, over your shoulder.